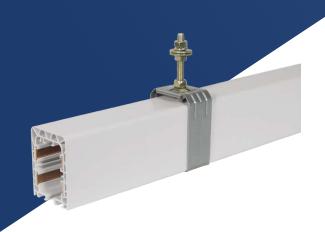

## **CONDUCTOR BAR**

Within every section of VAHLE conductor bar is over 100 years of engineering expertise and innovation. Over the last century, VAHLE has positioned itself as a global leader for safe and reliable electrification with conductor bar solutions ranging from 100-1250 amps and charging contacts providing versatile power solutions for a wide array of applications.

## **ENCLOSED KEY FEATURES**

- Up to 8 conductors internally
- Compact, touch-safe\* multi-pole design
- Specialty sections & accessories available
- Up to 600 volts & 200 amps available
- · Curve sections available

## **UNIPOLE KEY FEATURES**

- Any number of conductors as required
- Copper, steel and aluminum conductor material
- Compact, touch-safe\* single pole construction
- Up to 1000 volts & 1250 amps available
- · Curve sections available