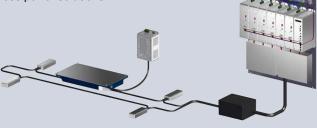

### **ABSOLUTE POSITIONING SYSTEM**

Faster. Smarter. More Efficient. The amusement industry is evolving. Are you keeping up? Around the globe, companies are partnering with VAHLE to provide intelligent solutions to their processes, such as VAHLE's absolute positioning systems (APOS). Utilizing a standard or optical reading head paired with magnetic code strip or QR code tape, VAHLE's APOS systems provide real time positioning of ride vehicles as they travel the ride track with accuracy up to +/- 1mm.

Every VAHLE APOS system is available as a stand alone solution or seamlessly integrated with conductor bar and data communication systems.

#### **KEY FEATURES**

- 3 types available Magnetic, Optic & Contactless
- · Curves possible
- Travel speeds up to 12 m/s
- Position determination down to +/- 1 mm
- Dual camera design (Optic)

ARTICLE STREET, STREET,