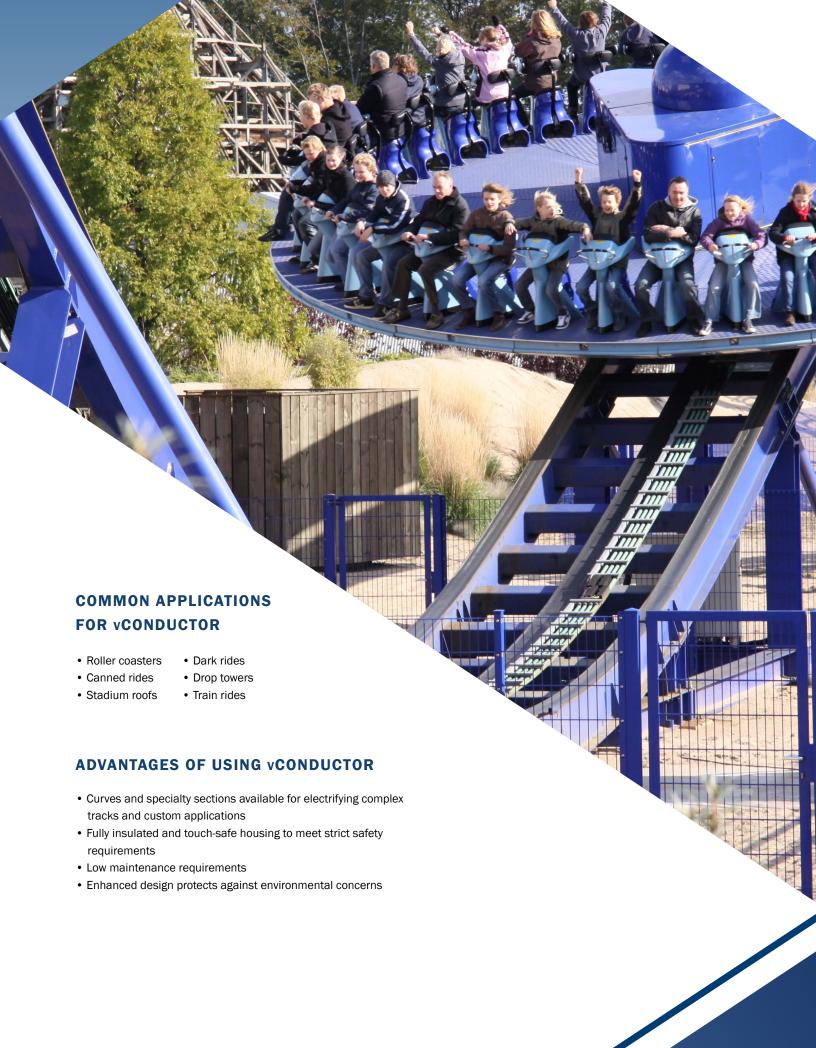

on of VAHLE conductor bar is over 100 years of engineering expertise and innovation. Over the last century, VAHLE has positioned itself as a global leader for safe and reliable electrification with conductor bar solutions ranging from 100-1250 amps and charging contacts providing versatile power solutions for a wide array of applications.



## **ENCLOSED KEY FEATURES**

- Up to 8 conductors internally
- Compact, touch-safe\* multi-pole design
- Specialty sections & accessories available
- Up to 600 volts & 200 amps available
- · Curve sections available



## **UNIPOLE KEY FEATURES**

- Any number of conductors as required
- Copper, steel and aluminum conductor material
- Compact, touch-safe\* single pole construction
- Up to 1000 volts & 1250 amps available
- · Curve sections available



# **vCHARGE**

### ADAPTABLE CONTACTS FOR ANY APPLICATION

### **CHARGING CONTACTS**

The development of powerful batteries, which allow for quick recharge within seconds, enables the integration of charging contacts into amusement applications without removing transport vehicles from the ride track. VAHLE has developed special battery charging contacts which fully meet any standard requirements or can be customized for your application.



### **KEY FEATURES**

- Large variety of standard configurations
- 20-600A
- 12-80 V<sup>(1)</sup>
- Custom color & shape possible(1)





# **vPOWER**

# CONTACTLESS POWER FOR CUSTOM APPLICATIONS

## **CONTACTLESS POWER SUPPLY**

vPower is the next generation of contactless power supply developed by VAHLE. Utilizing a frequency of 140kHz and silicon