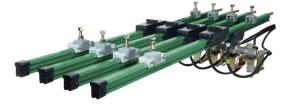

## **CONDUCTOR BAR**

Within every section of VAHLE conductor bar is over 100 years of engineering expertise and innovation. Over the last century, VAHLE has positioned itself as a global leader for safe and reliable electrification with conductor bar solutions ranging from 100-1250 amps and charging contacts providing versatile power solutions for a wide array of applications.

## **UNIPOLE KEY FEATURES**

- Any number of conductors as required
- Copper, steel and aluminum conductor material
- Compact, touch-safe\* single pole construction
- Up to 1000 volts & 1250 amps available
- · Curve sections available