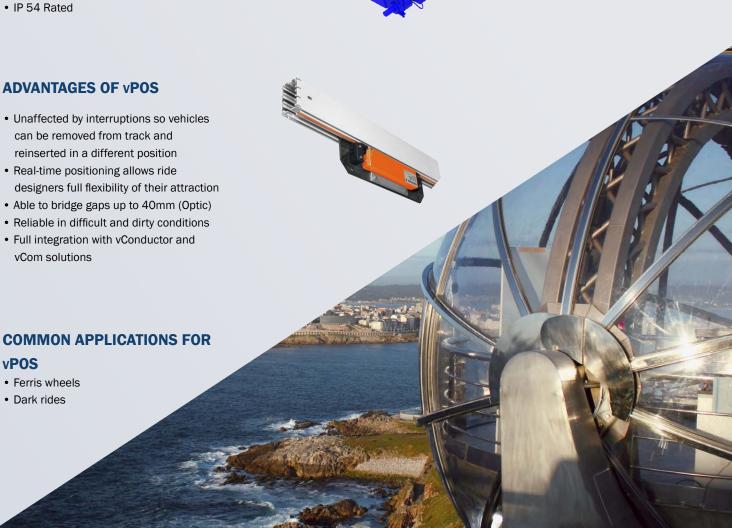

### **ABSOLUTE POSITIONING SYSTEM**

Faster. Smarter. More Efficient. The amusement industry is evolving. Are you keeping up? Around the globe, companies are partnering with VAHLE to provide intelligent solutions to their processes, such as VAHLE's absolute positioning systems (APOS). Utilizing a standard or optical reading head paired with magnetic code strip or QR code tape, VAHLE's APOS systems provide real time positioning of ride vehicles as they travel the ride track with accuracy up to +/- 1mm.

#### **KEY FEATURES**

- 3 types available Magnetic, Optic & Contactless
- · Curves possible
- Travel speeds up to 12 m/s
- Position determination down to +/- 1 mm
- Dual camera design (Optic)

ARTICLE STREET, STREET,