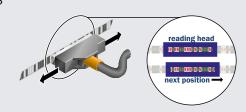

### **ABSOLUTE POSITIONING SYSTEM**

Faster. Smarter. More Efficient. The amusement industry is evolving. Are you keeping up? Around the globe, companies are partnering with VAHLE to provide intelligent solutions to their processes, such as VAHLE's absolute positioning systems (APOS). Utilizing a standard or optical reading head paired with magnetic code strip or QR code tape, VAHLE's APOS systems provide real time positioning of ride vehicles as they travel the ride track with accuracy up to +/- 1mm.

#### **KEY FEATURES**

- 3 types available Magnetic, Optic & Contactless
- · Curves possible
- Travel speeds up to 12 m/s
- Position determination down to +/- 1 mm
- Dual camera design (Optic)

ARTICLE STREET, STREET,