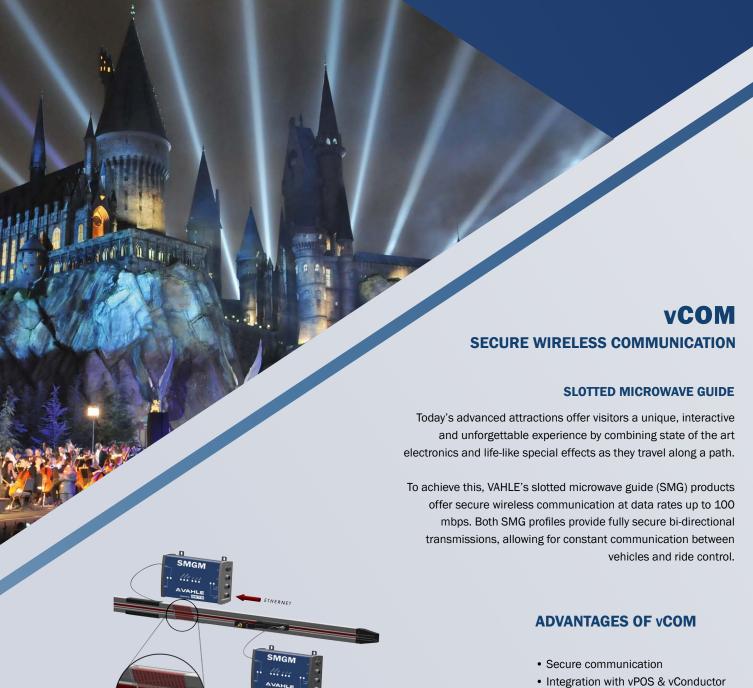

### **KEY FEATURES**

- Data transfers of up to 100 Mbps
- · Bi-directional communication
- · Ethernet and other interfaces available
- Supports system lengths of up to 1km

## **COMMON APPLICATIONS FOR VCOM**

- · Dark rides
- · Rides with video integrations
- Roller Coasters