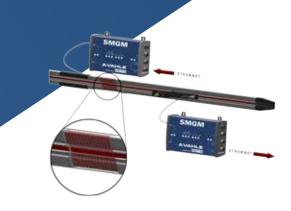

#### **SMG AT A GLANCE**

Consisting of a stationary antenna, extruded aluminum profile and mobile coupler, each SMG profile provides wireless Ethernet communication. The unique design of each SMG profile prevents signals from transmitting beyond or into the housing, thus allowing it to work alongside other industrial radio systems.

Reliable signal quality is maintained with the use of low-wear skids and pressure springs on each mobile coupler to maintain positive contact with the profile. Data transmission through SMG occurs without change during the transfer and does not require IP addresses.

#### **SMGX**

- Indoor/Outdoor applications
- · Robust design withstands demanding conditions
- Real-time data transfer with low latency
- Reliable transmission independent of vehicles travel speed
- Speeds up to 100Mbps