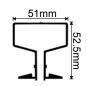

#### **SYSTEM TYPES**

| Туре | Dimensions    | Interface | _        | Max Segment<br>Length | Profile Length | Minimum Curve Radius                     | Travel Speed |
|------|---------------|-----------|----------|-----------------------|----------------|------------------------------------------|--------------|
| SMGM | 40mm x 20mm   | Ethernet  | Up to 15 | Up to 200m            | 6 meters       | Horizontal - 750mm<br>Vertical - 2300 mm | 180 m/min    |
| SMGX | 51mm x 52.5mm | Ethernet  | Up to 4  | Up to 500m            | 6 meters       | N/A                                      | 130 m/min    |