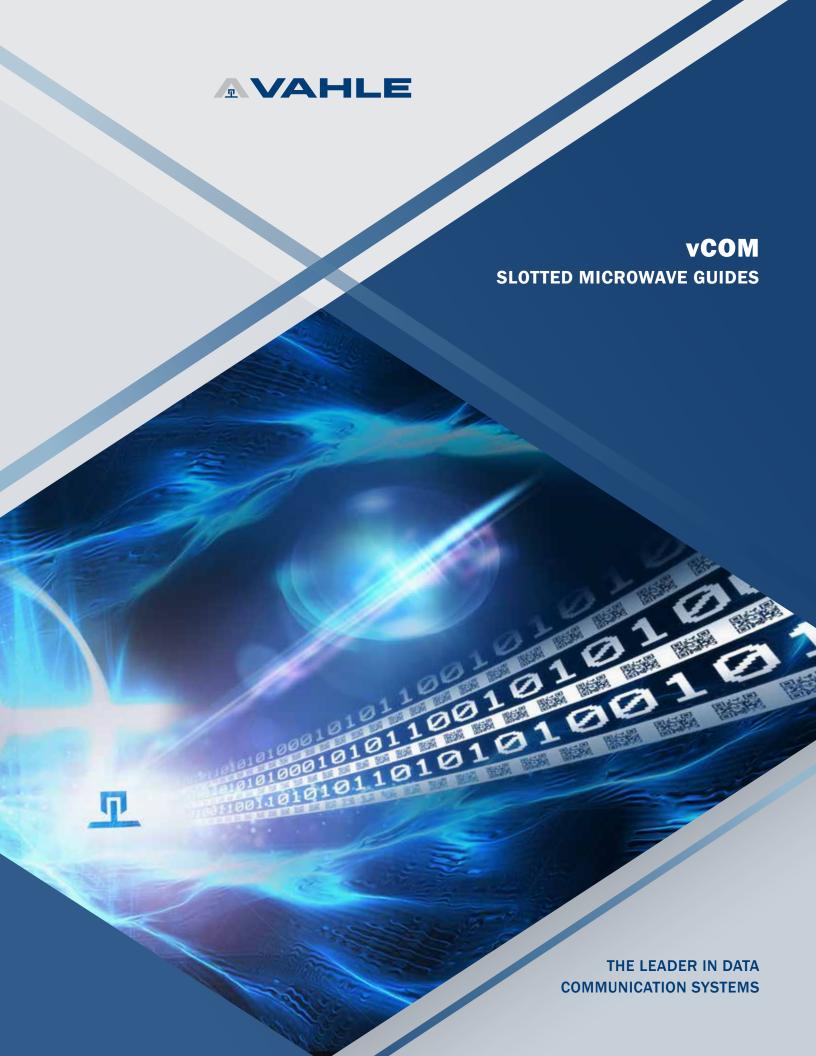

#### **SMG AT A GLANCE**

Consisting of a stationary antenna, extruded aluminum profile and mobile coupler, each SMG profile provides wireless Ethernet communication. The unique design of each SMG profile prevents signals from transmitting beyond or into the housing, thus allowing it to work alongside other industrial radio systems.

Reliable signal quality is maintained with the use of low-wear skids and pressure springs on each mobile coupler to maintain positive contact with the profile. Data transmission through SMG occurs without change during the transfer and does not require IP addresses.

#### **SMGM**

- Indoor applications
- Ideal for EMS lines or other assembly automation
- Many consumers per segment
- Speeds up to 100Mbps
- Full duplex communications
- Easy integration with vCONDUCTOR, vPOS, & vDRIVE products for complete automation solution