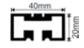

#### **SYSTEM TYPES**

| Туре | Dimensions    | Interface | _        | Max Segment<br>Length | Profile Length | Minimum Curve Radius                     | Travel Speed |
|------|---------------|-----------|----------|-----------------------|----------------|------------------------------------------|--------------|
| SMGM | 40mm x 20mm   | Ethernet  | Up to 15 | Up to 200m            | 6 meters       | Horizontal - 750mm<br>Vertical - 2300 mm | 180 m/min    |
| SMGX | 51mm x 52.5mm | Ethernet  | Up to 4  | Up to 500m            | 6 meters       | N/A                                      | 130 m/min    |